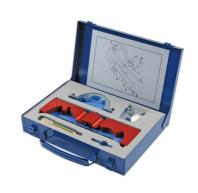

## **Engine Timing Tool Set - for Vauxhall/Opel**

Designed to lock the cam and crankshafts in position to allow the removal and replacement of the timing chain fitted to Vauxhall/Opel twin cam engines.

## **Additional Information**

- Chevrolet applications: Aveo (2011 2015); Cruze, Orlando (2012 2015); Trax (2013 2015) and Volt (2012 2014).
- Opel/Vauxhall applications: Adam, Adam Rocks (2012 2019); Ampera (2011 2015); Astra-J (2009 2018); Cascada (2013 2019), Corsa-D, E (2009 2020); GTC (2015 2019); Insignia-A (2011 2017); Meriva-B (2010 2017); Mokka, Mokka X (2012 2020) and Zafira-C Tourer (2011 2018).
- For 1.0, 1.2 and 1.4L chain driven petrol engines.
- · Packed in a foam tray in a metal box for safe and easy storage.
- · Made in Sheffield.