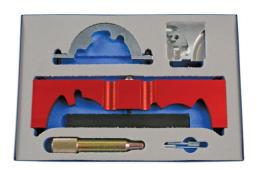

## **Engine Timing Tool Set - for Vauxhall/Opel**

Designed to lock the cam and crankshafts in position to allow the removal and replacement of the timing chain fitted to Vauxhall/Opel twin cam engines.

## **Additional Information**

- Chevrolet applications: Aveo (2011 2015); Cruze, Orlando (2012 2015); Trax (2013 2015) and Volt (2012 2014).
- Opel/Vauxhall applications: Adam, Adam Rocks (2012 2019); Ampera (2011 2015); Astra-J (2009 2018); Cascada (2013 2019), Corsa-D, E (2009 2020); GTC (2015 2019); Insignia-A (2011 2017); Meriva-B (2010 2017); Mokka, Mokka X (2012 2020) and Zafira-C Tourer (2011 2018).
- For 1.0, 1.2 and 1.4L chain driven petrol engines.
- · Packed in a foam tray in a metal box for safe and easy storage.
- · Made in Sheffield.