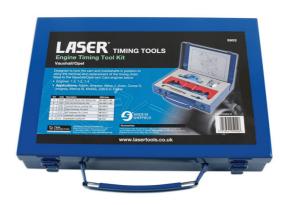

## **Engine Timing Tool Set - for Vauxhall/Opel**

Designed to lock the cam and crankshafts in position to allow the removal and replacement of the timing chain fitted to Vauxhall/Opel twin cam engines.

## **Additional Information**

- Chevrolet applications: Aveo (2011 2015); Cruze, Orlando (2012 2015); Trax (2013 2015) and Volt (2012 2014).
- Opel/Vauxhall applications: Adam, Adam Rocks (2012 2019); Ampera (2011 2015); Astra-J (2009 2018); Cascada (2013 2019), Corsa-D, E (2009 2020); GTC (2015 2019); Insignia-A (2011 2017); Meriva-B (2010 2017); Mokka, Mokka X (2012 2020) and Zafira-C Tourer (2011 2018).
- For 1.0, 1.2 and 1.4L chain driven petrol engines.
- · Packed in a foam tray in a metal box for safe and easy storage.
- · Made in Sheffield.