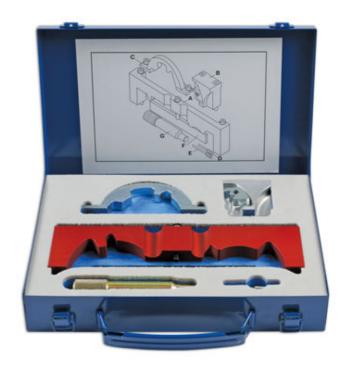

## **Engine Timing Tool Set - for Vauxhall/Opel**

Designed to lock the cam and crankshafts in position to allow the removal and replacement of the timing chain fitted to Vauxhall/Opel twin cam engines.

## **Additional Information**

- Chevrolet applications: Aveo (2011 2015); Cruze, Orlando (2012 2015); Trax (2013 2015) and Volt (2012 2014).
- Opel/Vauxhall applications: Adam, Adam Rocks (2012 2019); Ampera (2011 2015); Astra-J (2009 2018); Cascada (2013 2019), Corsa-D, E (2009 2020); GTC (2015 2019); Insignia-A (2011 2017); Meriva-B (2010 2017); Mokka, Mokka X (2012 2020) and Zafira-C Tourer (2011 2018).
- For 1.0, 1.2 and 1.4L chain driven petrol engines.
- · Packed in a foam tray in a metal box for safe and easy storage.
- · Made in Sheffield.